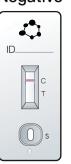

pecimen. Absence of the test line (T) suggests a negative result.

#### Xiamen AmonMed Biotechnology Co., Ltd.



http://www.amonmed.com



## **Operating Procedure**



Peel off the foil seal from the top of extraction tube, being sure to keep the extraction tube upright.



Collect nasal specimen with a swab.



Insert the nasal swab into extraction tube. Stir the nasal swab more than 5 times. Leave nasal swab in extraction tube for about 1 minute. Squeeze the swab against the inner wall of extraction tube to release the liquid as much as possible when you remove the swab.



Press the cap onto the extraction tube tightly.



Apply 2 drops of extracted specimen to the specimen well of the test card.



Read the test result at 15-20 minutes.

## Interpretation of Test Result

# Negative



#### **Positive**



#### Invalid



| Product Name                                        | Contents                                                                                     | Packing                                          | Sample Type | Catalog No.                                                      | Shelf Life |
|-----------------------------------------------------|----------------------------------------------------------------------------------------------|--------------------------------------------------|-------------|------------------------------------------------------------------|------------|
| COVID-19 Antigen Rapid<br>Test Kit (Colloidal Gold) | Nasal Swab Extraction Tube with Extraction Solution Test Card Instructions for Use Tube Rack | 1 Test/Kit 5 Tests