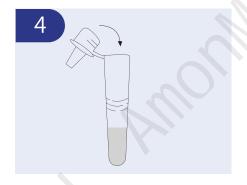

Press the cap onto the extraction tube tightly.

Apply 2 drops of extracted specimen to the specimen well of the test card.

Read the test result at 15-20 minutes.