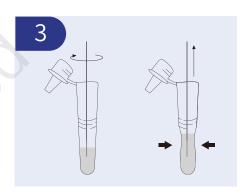

## **Operating Procedure**

Peel off the foil seal from the top of extraction tube, being sure to keep the extraction tube upright.

Collect nasal specimen with a swab.

Insert the nasal swab into extraction tube. Stir the nasal swab more than 5 times. Leave nasal swab in extraction tube for about 1 minute. Squeeze the swab against the inner wall of extraction tube to release the liquid as much as possible when you remove the swab.