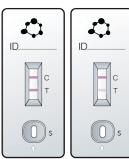

he test line (T) suggests a negative result.

#### Xiamen AmonMed Biotechnology Co., Ltd.



http://www.amonmed.com



## **Operating Procedure**



Peel off the foil seal from the top of extraction tube, being sure to keep the extraction tube upright.



Collect nasal specimen with a swab.



Insert the nasal swab into extraction tube. Stir the nasal swab more than 5 times. Leave nasal swab in extraction tube for about 1 minute. Squeeze the swab against the inner wall of extraction tube to release the liquid as much as possible when you remove the swab.



Press the cap onto the extraction tube tightly.



Apply 2 drops of extracted specimen to the specimen well of the test card.



Read the test result at 15-20 minutes.

## Interpretation of Test Result

# Negative



#### **Positive**



#### Invalid



| Product Name                                        | Contents                                                                                     | Packing                                          | Sample Type | Catalog No.                                                      | Shelf Life |
|-----------------------------------------------------|----------------------------------------------------------------------------------------------|--------------------------------------------------|-------------|------------------------------------------------------------------|------------|
| COVID-19 Antigen Rapid<br>Test Kit (Colloidal Gold) | Nasal Swab Extraction Tube with Extraction Solution Test Card Instructions for Use Tube Rack | 1 Test/Kit 5 Tests/Kit 25 Tests/Kit 50