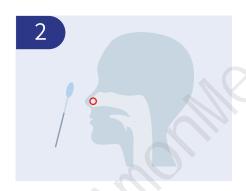

## **Operating Procedure**

Peel off the foil seal from the top of extraction tube, being sure to keep the extraction tube upright.

Collect nasal specimen with a swab.

Insert the nasal swab into extraction tube. Stir the nasal swab more than 5 times. Leave nasal swab in extraction tube for about 1 minute. Squeeze the swab against the inner wall of extraction tube to release the liquid as much as possible when you remove the swab.