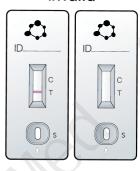

#### Invalid

| Product Name                                        | Contents                                                                                     | Packing                                          | Sample Type | Catalog No.                                                      | Shelf Life |
|-----------------------------------------------------|----------------------------------------------------------------------------------------------|--------------------------------------------------|-------------|------------------------------------------------------------------|------------|
| COVID-19 Antigen Rapid<br>Test Kit (Colloidal Gold) | Nasal Swab Extraction Tube with Extraction Solution Test Card Instructions for Use Tube Rack | 1 Test/Kit 5 Tests/Kit 25 Tests/Kit 50 Tests/Kit | Nasal Swab  | CG01Ag-01N-ST<br>CG01Ag-05N-ST<br>CG01Ag-25N-ST<br>CG01Ag-50N-ST | 18 Months  |