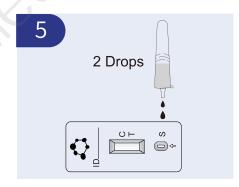

Press the cap onto the extraction tube tightly.

Apply 2 drops of extracted specimen to the specimen well of the test card.

Read the test result at 15-20 minutes.