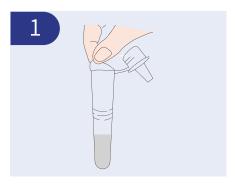

## **Operating Procedure**

Peel off the foil seal from the top of extraction tube, being sure to keep the extraction tube upright.

Collect nasal specimen with a swab.

Insert the nasal swab into extraction tube. Stir the nasal swab more than 5 times. Leave nasal swab in extraction tube for about 1 minute. Squeeze the swab against the inner wall of extraction tube to release the liquid as much as possible when you remove the swab.

Press the cap onto the extraction tube tightly.

Apply 2 drops of extracted specimen to the specimen well of the test card.

Read the test result at 15-20 minutes.