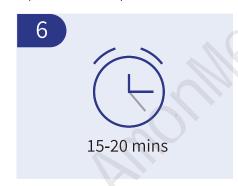

Press the cap onto the extraction tube tightly.

Apply 2 drops of extracted specimen to the specimen well of the test card.

Read the test result at 15-20 minutes.